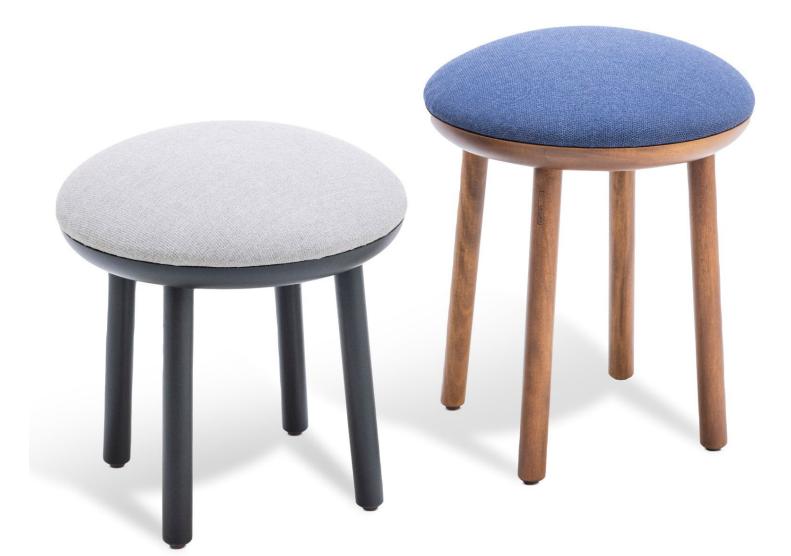

## saccaro

CARPE DIEM STOOL taller - 44088 lower - 44089

Designer: Alain Blatche

Description: Designed for outdoor use; Garapeira hardwood with an overlapping placement and rounded, smooth edges, available in 3 finishes; Seat cushions offered in a large assortment of fabrics and nautical leathers; Optional protective cover and maintenance kits available. As shown (taller) in HV-havana finish garapeira wood and (lower) in NQ-nanquim wood

44088 - 19in 44089 - 16in

Dia 15.5in/40cm Height #44088 - 19in/48cm #44089 - 16in/40cm Weight #44088 - 14lbs - #44089 - 13lbs Cubic #44088 - 5cft - #44089 - 4cft COM #44088 - 0.75yd - #44089 - 0.75yd