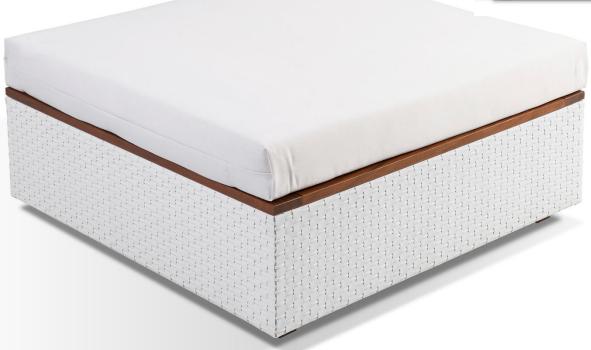

## **PIER 14 SQUARE OTTOMAN** 3509

Designer: Studio Saccaro

Description: Designed for outdoor use. Made with Saccaro's X-fiber weaving combining 34 and 1/2 in strips and offered in a large assortment of colors. Garapeira wood base accents the legs and under the seats offered in several finishes. Large assortment of Sunbrella fabrics and nautical leathers. Optional protective cover and maintenance kits available. Saccaro X-Fiber is offered with a 3-Year warranty against breakage and discoloration. As shown in LRY-lyrio white weave and HV-Havana finish garapeira wood base

## 3509

Width 35.5in/90cm Depth 35.5in/90cm Height 17in/43cm Weight 38lbs - Cubic 15cft COM yardage (54in-plain) - 2.5yds

WOOD- OUTDOOR - GARAPEIRA

**GF-GRAFITTO** 

SYNTHETIC X FIBER WEAVE

OLY-OLIVA SAY SÁLVIA SLY-SALAR