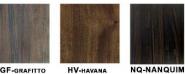

## 3509

Width 35.5in/90cm Depth 35.5in/90cm Height 17in/43cm Weight 38lbs - Cubic 15cft COM yardage (54in-plain) - 2.5yds

WOOD- OUTDOOR - GARAPEIRA

**GF-GRAFITTO** 

SYNTHETIC X FIBER WEAVE

OLY-OLIVA SAY SÁLVIA SLY-SALAR