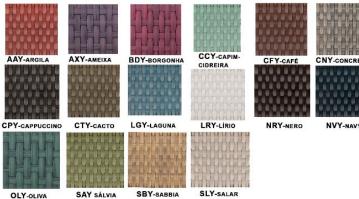

## **PIER 14 SQUARE OTTOMAN** 3509

Designer: Studio Saccaro

Description: Designed for outdoor use. Made with Saccaro's X-fiber weaving combining 34 and 1/2 in strips and offered in a large assortment of colors. Garapeira wood base accents the legs and under the seats offered in several finishes. Large assortment of Sunbrella fabrics and nautical leathers. Optional protective cover and maintenance kits available. Saccaro X-Fiber is offered with a 3-Year warranty against breakage and discoloration. As shown in LRY-lyrio white weave and HV-Havana finish garapeira wood base

## 3509

Width 35.5in/90cm Depth 35.5in/90cm Height 17in/43cm Weight 38lbs - Cubic 15cft COM yardage (54in-plain) - 2.5yds

WOOD- OUTDOOR - GARAPEIRA

**GF-GRAFITTO** 

SYNTHETIC X FIBER WEAVE

OLY-OLIVA SAY SÁLVIA SLY-SALAR