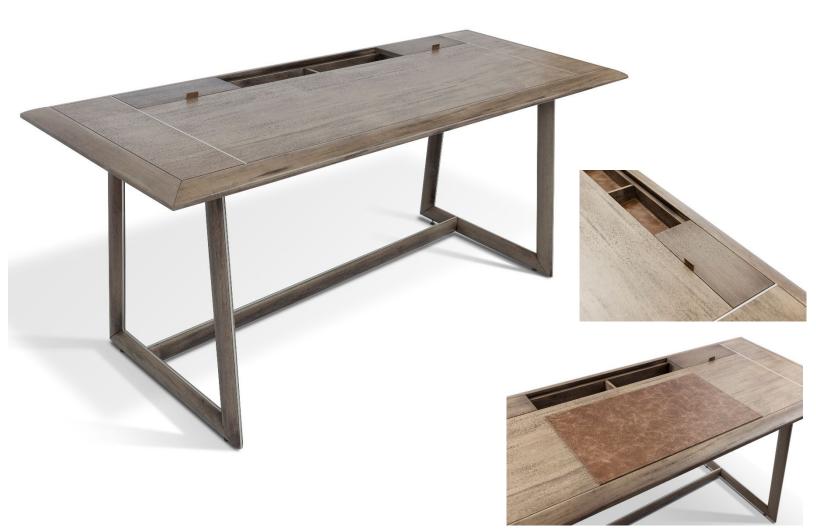

## LAVORO DESK 4157

## saccaro®

Designer: Ana Revello Vazquez/Renato Solio

Description: Jequitiba hardwood frame; metal thread inserts along the top and the base in several finishes; Two lid compartments with leather pulls and two open containing A/C outlets and USB port entry with leather inside; Leather mat included as shown in the smaller image; All leather accents and mat are offered in many colors

## 4157 desk

Overall Width 68.5in/172cm Distance Between Legs 50in/127cm Dept 26.5in/67cm Overall Height 30in/76cm Lid compartments 4.5x12.5in/12x32cm Mat measurements 14.5x25.5in/37.5x64.5cm Weight 68lbs – Cubi 30.8cft