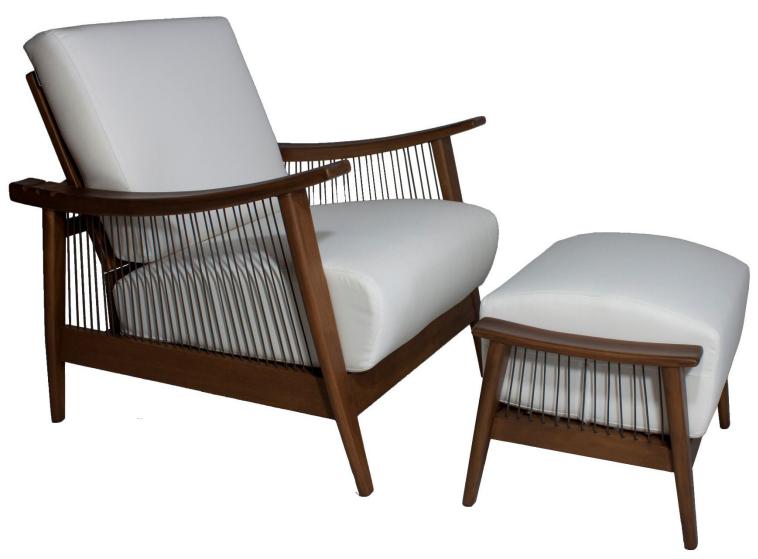

## SANTA BARBARA OUTDOOR

Chair - 4955

Ottoman - 4956

Designer: Ana Revello Vazquez and Renato Solio

Description: Outdoor version of the iconic Santa Barbara chair. Garapeira hardwood available in several finishes; Side strings woven in Saccaro's X-fiber and offered in several colors; Chair features s 3-position notch-adjusted reclining back seat; Available in a large assortment of fabrics and nautical leather as well as COM; Optional protective cover and maintenance kits available. As shown in HV-havana finish garapeira wood and E-929 white nautical leather

## 4955 - chair

Width 29in/74cm Depth 34.5in/87cm Height 33.5in/85cm COM yardage 2.5yds Weight 63lbs - Cubic 13.4cft

## 4956 - ottoman

Width 24in/61cm Depth 16in/41cm Height 17in/43cm COM yardage 1yd Weight 19.4lbs - Cubic 4.5cft