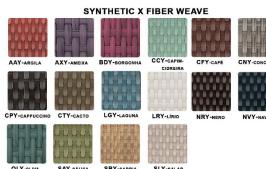

## SANTA BARBARA OUTDOOR

Chair - 4955

Ottoman - 4956

Designer: Ana Revello Vazquez and Renato Solio

Description: Outdoor version of the iconic Santa Barbara chair. Garapeira hardwood available in several finishes; Side strings woven in Saccaro's X-fiber and offered in several colors; Chair features s 3-position notch-adjusted reclining back seat; Available in a large assortment of fabrics and nautical leather as well as COM; Optional protective cover and maintenance kits available. As shown in HV-havana finish garapeira wood and E-929 white nautical leather