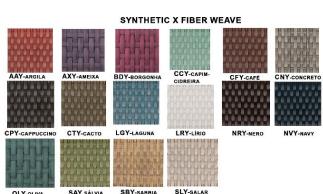

## **GRADIENTE OTTOMAN**

large - 3132

small - 3133

Designer: Studio Saccaro

Description: Designed for outdoor and indoor use. Woven in 3-color gradient combination with Saccaro's X-Fiber synthetic weave in a large assortment of colors; Colors are chosen in the following order: Top – Center – Bottom; Optional protective cover and maintenance kits are available; Saccaro X-Fiber comes with a 3-Year warranty against breakage and discoloration; As shown larger image (item #3132-large ottoman) in a combination of SBY (sabbia)-CFY (coffee)-NRY(nero); Smaller image (item #3133-small ottoman) in a combination of CNY(concrete)-CPY(cappuccino)-