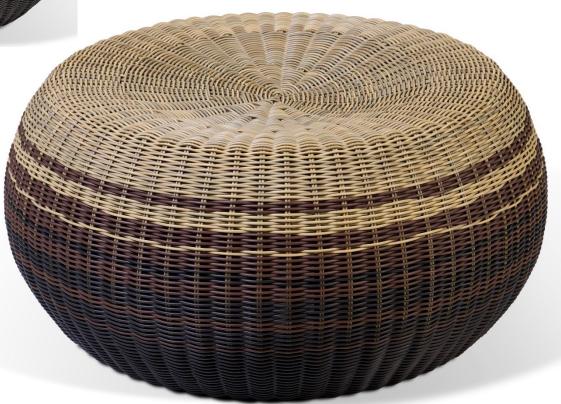

## **GRADIENTE OTTOMAN**

large - 3132

small - 3133

Designer: Studio Saccaro

Description: Designed for outdoor and indoor use. Woven in 3-color gradient combination with Saccaro's X-Fiber synthetic weave in a large assortment of colors; Colors are chosen in the following order: Top – Center – Bottom; Optional protective cover and maintenance kits are available; Saccaro X-Fiber comes with a 3-Year warranty against breakage and discoloration; As shown larger image (item #3132-large ottoman) in a combination of SBY (sabbia)-CFY (coffee)-NRY(nero); Smaller image (item #3133-small ottoman) in a combination of CNY(concrete)-CPY(cappuccino)-

## 3132 – large ottoman 3133 – small ottoman

Dia Top - Large 25in/63cm - Small 16.5in/42cm

Dia Center - Large 31.5in/80cm - Small 23.5in/60cm

Height - Large 14in/35cm - Small 16in/40cm

Weight - Large 18.1lbs - Small 15.5lbs 
Cubic - Large 7.8cft - Small 5cft