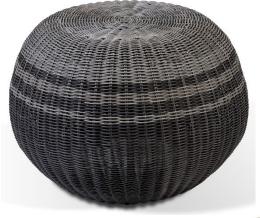

## **GRADIENTE OTTOMAN**

large - 3132

small - 3133

Designer: Studio Saccaro

Description: Designed for outdoor and indoor use. Woven in 3-color gradient combination with Saccaro's X-Fiber synthetic weave in a large assortment of colors; Colors are chosen in the following order: Top – Center – Bottom; Optional protective cover and maintenance kits are available; Saccaro X-Fiber comes with a 3-Year warranty against breakage and discoloration; As shown larger image (item #3132-large ottoman) in a combination of SBY (sabbia)-CFY (coffee)-NRY(nero); Smaller image (item #3133-small ottoman) in a combination of CNY(concrete)-CPY(cappuccino)-

## 3132 – large ottoman 3133 – small ottoman

Dia Top - Large 25in/63cm - Small 16.5in/42cm

Dia Center - Large 31.5in/80cm - Small 23.5in/60cm

Height - Large 14in/35cm - Small 16in/40cm

Weight - Large 18.1lbs - Small 15.5lbs 
Cubic - Large 7.8cft - Small 5cft